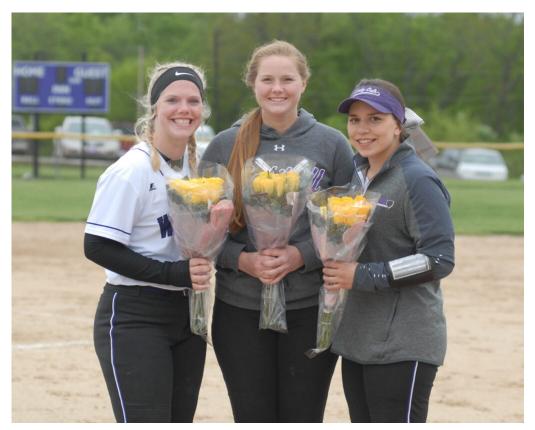

Louisburg seniors (from left) Molly Rison, Karson Griggs and Madison Svoboda were honored in-between games Thursday on Senior Night.

Paola's offense was

just too much for the Lady Cats as the Panthers got a pair of home runs from

## Karson Griggs, Molly

Rison and Madison Svoboda were all recognized with their parents in-between

games and have been a big part of the Wildcat team the last four seasons.

All three have been All-Frontier League players for the Lady Cats, while Rison was a first-team all-state selection a year ago.