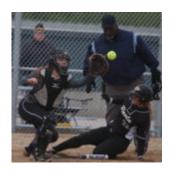

## Lady Cats lose two to Paola on Senior Night

Louisburg catcher Reilly Ratliff-Becher receives a throw home Thursday against Paola. Ratliff-Becher hit her first home run, but the Lady Cats lost both games on Senior Night.

Louisburg got a run

of its own late in the second game as junior Reilly Ratliff-Becher hit her

first career home run to left field that gave the Lady Cats their lone score.